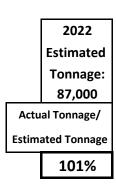

Combined CTS and ELCTS monthly tonnage was 8,219

YTD total tonnage was 78,660 which is 90% of estimated tonnage of 87,000.

- VIII. Financial Reports Presented by Rocky Lyon, Solid Waste Manager.
  - a. Monthly reports September.
    - Fund 415 revenue per the Paradigm scale report was \$970,972 and showed a net operating loss of \$173,635. The ending fund balance was \$3,308,511.
    - Fund 401 expenses.
      - Supplies.
      - Professional Services.
      - Equipment Rental.
      - Crane & Site Maintenance.
      - o Recycling Program.
      - Litter Program.
      - Moderate Risk Waste Program.

87,937

2022 Total

7,104 6,899 8,233 7,598 9,492 8,542 13,609 8,964 8,219 9,277