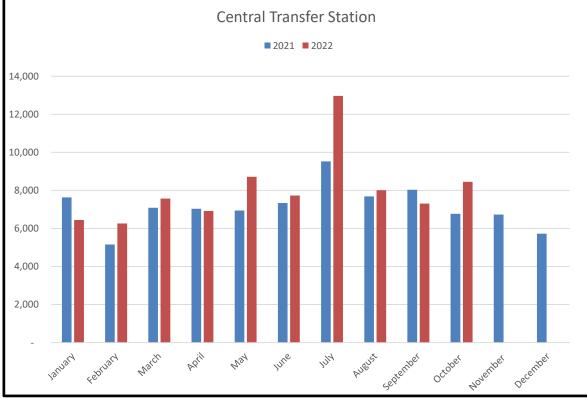

### **LEWIS COUNTY SOLID WASTE UTILITY - TONNAGES**

| Month     | Central Transfer Station |        |            |  |  |  |  |  |  |  |
|-----------|--------------------------|--------|------------|--|--|--|--|--|--|--|
|           | 2021                     | 2022   | Difference |  |  |  |  |  |  |  |
| January   | 7,635                    | 6,442  | (1,193)    |  |  |  |  |  |  |  |
| February  | 5,156                    | 6,265  | 1,109      |  |  |  |  |  |  |  |
| March     | 7,091                    | 7,574  | 483        |  |  |  |  |  |  |  |
| April     | 7,033                    | 6,921  | (112)      |  |  |  |  |  |  |  |
| May       | 6,940                    | 8,716  | 1,776      |  |  |  |  |  |  |  |
| June      | 7,339                    | 7,734  | 395        |  |  |  |  |  |  |  |
| July      | 9,522                    | 12,966 | 3,444      |  |  |  |  |  |  |  |
| August    | 7,687                    | 8,014  | 327        |  |  |  |  |  |  |  |
| September | 8,034                    | 7,303  | (731)      |  |  |  |  |  |  |  |
| October   | 6,771                    | 8,448  | 1,677      |  |  |  |  |  |  |  |
| November  | 6,729                    | -      |            |  |  |  |  |  |  |  |
| December  | 5,728                    | -      | _          |  |  |  |  |  |  |  |
| Total     |                          |        |            |  |  |  |  |  |  |  |
| Tonnage   | 85,665                   | 80,381 |            |  |  |  |  |  |  |  |