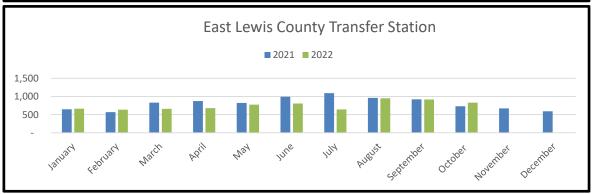

|           | East  | Lewis Cou  | ınty       |
|-----------|-------|------------|------------|
| Month     | Tra   | nsfer Stat | ion        |
|           | 2021  | 2022       | Difference |
| January   | 647   | 663        | 16         |
| February  | 567   | 635        | 68         |
| March     | 832   | 659        | (173)      |
| April     | 874   | 678        | (196)      |
| May       | 823   | 776        | (47)       |
| June      | 992   | 808        | (184)      |
| July      | 1,091 | 643        | (448)      |
| August    | 962   | 950        | (12)       |
| September | 922   | 916        | (6)        |
| October   | 730   | 829        | 99         |
| November  | 673   | -          |            |
| December  | 594   | -          |            |
| Total     |       |            |            |
| Tonnage   | 9,707 | 7,556      |            |